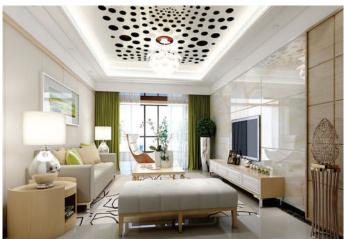

# ART PERFORATED

The Art-perforated ceiling is decorative cut-outs on stretched canvas.

The technology of Art-perforated stretch ceilings allows you to decorate the ceiling in a completely new way different from all previously existing ones. You can depict flowers, figures, butterflies, the lunar surface, different grids... anything. The Art-perforated ceiling implement an unusual project and composition; cut different sizes and shapes; create a multi-level unusual system with different colors and textures.