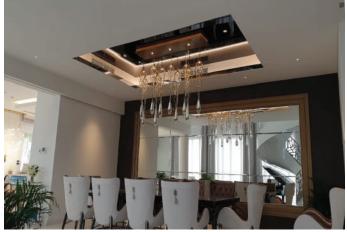

# **TRANSLUCENT**

The translucent technology combines ceilings and lighting in one unit.

Translucent fabrics transmit light, but remain sufficiently dense to hide communication elements of the main ceiling. Translucent film proportionally transmit light from the light sources so it gives the illusion that the ceiling surface is glowing itself. The most important advantage of this type of design will be the ability to construct a fully luminous surface. In this case, the whole ceiling will become one big lamp. In most cases, if white film is used, there is no need to install any additional lighting.