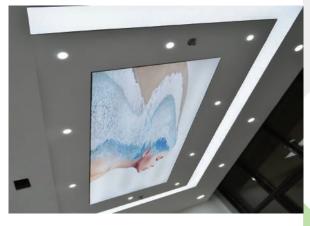

# **TRANSLUCENT**

The translucent technology combines ceilings and lighting in one unit.

Translucent fabrics transmit light, but remain sufficiently dense to hide communication elements of the main ceiling. Translucent film proportionally transmit light from the light sources so it gives the illusion that the ceiling surface is glowing itself. The most important advantage of this type of design will be the ability to construct a fully luminous surface. In this case, the whole ceiling will become one big lamp. In most cases, if white film is used, there is no need to install any additional lighting.