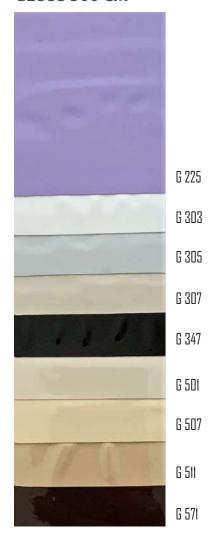

projector with an optical fiber in one ceiling.



#### **LEAVES 320 CM**



#### **BROCADE 320 CM**



#### **GALAXY 320 CM**





PL-MS 303 M2 303

LV 303

LV 307

LV 501

LV 507

#### **METALLIC 320CM**



ST 87 M 904

#### **EXCLUSIVE 320CM**



# **SPRING 320CM**



PL-SP 303

SP 303

**CLOTH 310, 350** 410, 450, 505 CM

00950450

18 T2

Water

GL 462

Thread

Clouds













SD CEILINGS You choose the shape of the future lamp, for example, a circle or a square. Then, according to this form and the given sizes, the skeleton from metal which is painted then in any color is created.

This frame is attached to the ceiling, led strips are installed inside it so that uniform lighting is created, and then a translucent canvas is mounted. And the lamp is ready!



#### **GLOSS 500 CM**



#### **SATIN 320CM**



2 303

#### **MAT 500 CM**



M303

### **MATTE 320 CM**



MT 007-303

MT 010-303

MT 010 Gold

#### **SHELLS 320CM**



PL-SH 303

SH 303

SH 307

SH 501

SH 507















SD Stretch Ceilings are divided into three types according to the type of surface:

- matte, systems fit perfectly into any interior, imitating a perfectly plastered plane; - glossy, have a wide range of colors and they can increase the space visually; - satin — matte surface of the last kind of tension structures, satin, brought to shine by polishing. Any existing defect, multi-level ceiling can securely hide from prying eyes. The combination of different color and texture of the canvases allows you to get very interesting results. Multi-level ceilings don't require a special approach to