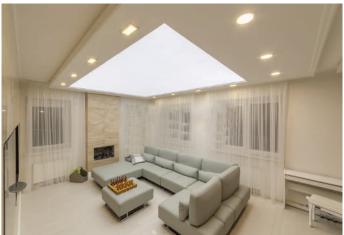

# **TRANSLUCENT**

The translucent technology combines ceilings and lighting in one unit.

Translucent fabrics transmit light, but remain sufficiently dense to hide communication elements of the main ceiling. Translucent film proportionally transmit light from the light sources so it gives the illusion that the ceiling surface is glowing itself. The most important advantage of this type of design will be the ability to construct a fully luminous surface. In this case, the whole ceiling will become one big lamp. In most cases, if white film is used, there is no need to install any additional lighting.