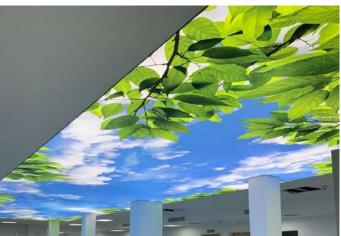

fer varios lighting solutions and prefabricate metal structures for complex ceilings installation. SDceilings products are suitable for every room including rooms with high fire protection and environmental control requirements (i.e. nurseries, recreational and educational institutions).

- more than 180 colour shades and finishes
- any image can be printed into SDceilings
- three-dimensional and multilevel structures
- stretch ceilings with a starry sky effect
- perforated and acoustic ceilings
- moisture and dust repellent
- 10 year warranty
- safe, allergy-free and recycable material



The ceiling is ready

# INSTALLATION OF STRETCH CEILING

Installation the platform for spotlights 02



Hanging the canvas evenly

to the several points

Heating and stretching the ceiling 04















# SUPER GLOSS 200CM



# **ACOUSTIC 200CM**



M-Perf

# SUPER SATIN 200CM



# **SUPER MAT 200CM**



# SUPER TRANSLUCENT 200CM



03015

# **TRANSLUCENT**















The translucent technology combines ceilings and lighting in one unit.

Translucent fabrics transmit light, but remain sufficiently dense to hide communication elements of the main ceiling. Translucent film proportionally transmit light from the light sources so it gives the illusion that the ceiling surface is glowing itself. The most important advantage of this type of design will be the ability to construct a fully luminous surface. In this case, the whole ceiling will become one big lamp. In most cases, if white film is used, there is no need to install any additional lighting.





# **GLOSS 320CM**



# **GLOSS