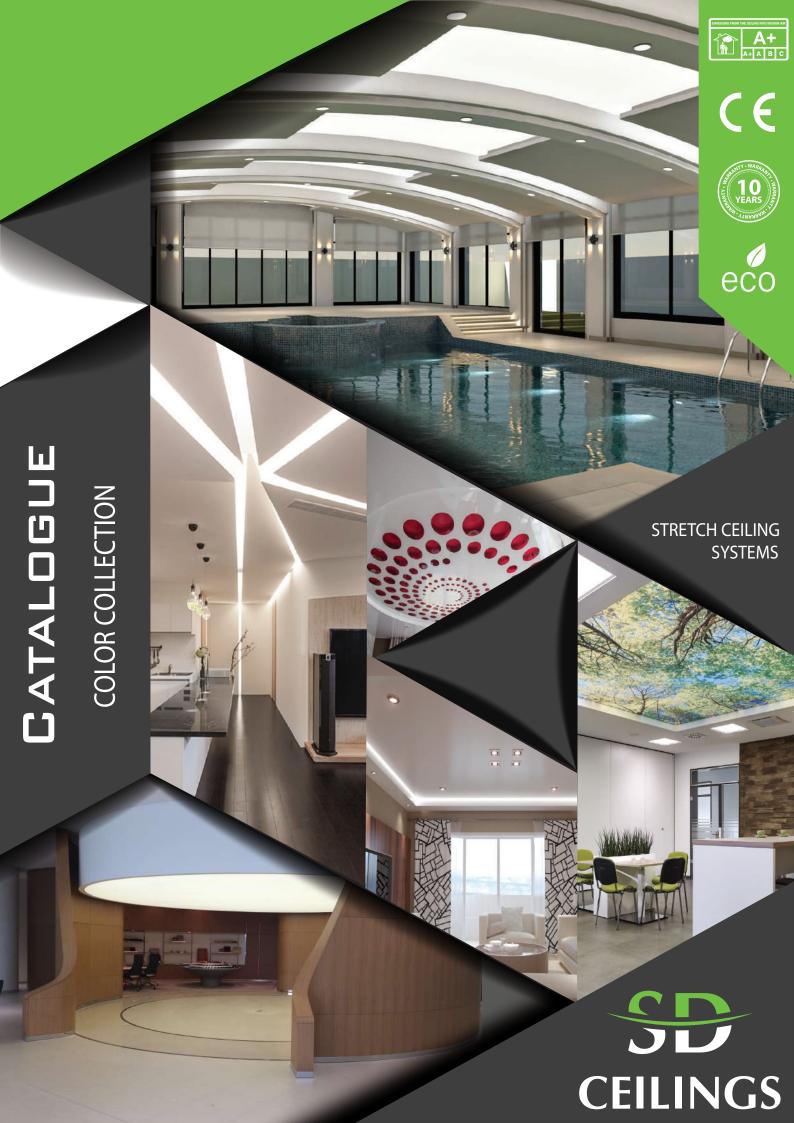

SDceilings propose stretch ceilings in a wide range of colors and textures. Texture glossy, matte, satin, transparent and metallic. All textures are suitable for printing pictures at our factory. Any design, picture or logo can be printed on the membrane. The ceilings are provided with a long guarantee (10 years). We also offer varios lighting solutions and prefabricate metal structures for complex ceilings installation. SDceilings products are suitable for every room including rooms with high fire protection and environmental control requirements (i.e. nurseries, recreational and educational institutions).

- more than 180 colour shades and finishes
- any image can be printed into SDceilings
- three-dimensional and multilevel structures
- stretch ceilings with a starry sky effect
- perforated and acoustic ceilings
- moisture and dust repellent
- 10 year warranty
- safe, allergy-free and recycable material