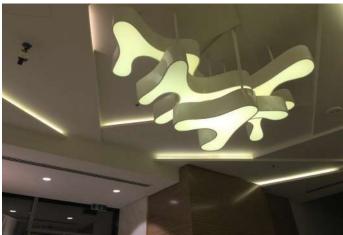

### **LINEAR LIGHT**

Light lines are the effect of a luminous flux floating in the air.

They are able to take any shape depicted on the ceiling surface.

The light source is led structures made by special technology.

As a basis is the special wide aluminum profile inside which any led tape necessary for your room is placed is applied. The top profile is closed with a light-transmitting cover. On the sides of the stretched canvas. The whole system is on the same level, forming a single integral structure, as if everything is a single canvas.

Stretch ceiling light lines are used to illuminate, decorate and improve visual perception, and are able to zone the room in functionality.

Proper placement of lines helps to make adjustments and create a good impression of the features of the room and its volume, to focus on certain of the most striking objects of the interior and architectural ensemble.