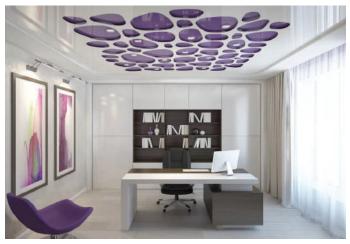

# ART PERFORATED

The Art-perforated ceiling is decorative cut-outs on stretched canvas.

The technology of Art-perforated stretch ceilings allows you to decorate the ceiling in a completely new way different from all previously existing ones. You can depict flowers, figures, butterflies, the lunar surface, different grids... anything. The Art-perforated ceiling implement an unusual project and composition; cut different sizes and shapes; create a multi-level unusual system with different colors and textures.