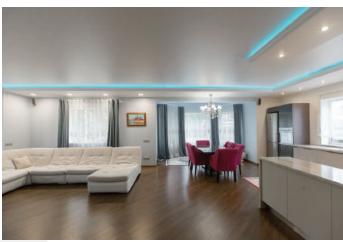

### **LINEAR LIGHT**

Light lines are the effect of a luminous flux floating in the air.

They are able to take any shape depicted on the ceiling surface.

The light source is led structures made by special technology.

As a basis is the special wide aluminum profile inside which any led tape necessary for your room is placed is applied. The top profile is closed with a light-transmitting cover. On the sides of the stretched canvas. The whole system is on the same level, forming a single integral structure, as if everything is a single canvas.

Stretch ceiling light lines are used to illuminate, decorate and improve visual perception, and are able to zone the room in functionality.

Proper placement of lines helps to make adjustments and create a good impression of the features of the room and its volume, to focus on certain of the most striking objects of the interior and architectural ensemble.