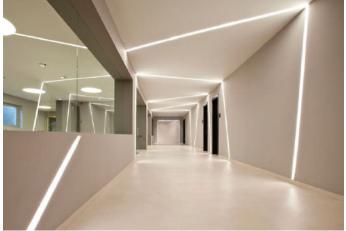

### **LINEAR LIGHT**

Light lines are the effect of a luminous flux floating in the air.

They are able to take any shape depicted on the ceiling surface.

The light source is led structures made by special technology.

Stretch ceiling light lines are used to illuminate, decorate and improve visual perception, and are able to zone the room in functionality.

Proper placement of lines helps to make adjustments and create a good impression of the features of the room and its volume, to focus on certain of the most striking objects of the interior and architectural ensemble.