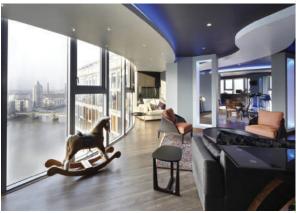

SDceilings propose stretch ceilings in a wide range of colors and textures. Texture glossy, matte, satin, transparent and metallic. All textures are suitable for printing pictures at our factory. Any design, picture or logo can be printed on the membrane. The ceilings are provided with a long guarantee (10 years). We also offer varios lighting solutions and prefabricate metal structures for complex ceilings installation. SDceilings products are suitable for every room including rooms with high fire protection and environmental control requirements (i.e. nurseries, recreational and educational institutions).

- more than 180 colour shades and finishes
- any image can be printed into SDceilings
- three-dimensional and multilevel structures
- stretch ceilings with a starry sky effect
- perforated and acoustic ceilings
- moisture and dust repellent
- 10 year warranty
- safe, allergy-free and recycable material