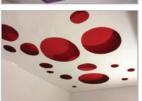

# ART PERFORATED

The Art-perforated ceiling is decorative cut-outs on stretched canvas.

The technology of Art-perforated stretch ceilings allows you to decorate the ceiling in a completely new way different from all previously existing ones. You can depict flowers, figures, butterflies, the lunar surface, different grids... anything. The Art-perforated ceiling implement an unusual project and composition; cut different sizes and shapes; create a multi-level unusual system with different colors and textures.