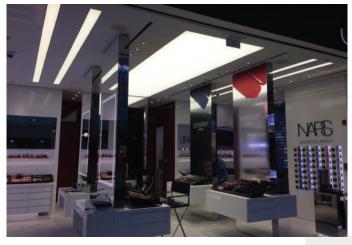

### **LINEAR LIGHT**

Light lines are the effect of a luminous flux floating in the air.

They are able to take any shape depicted on the ceiling surface.

The light source is led structures made by special technology.

As a basis is the special wide aluminum profile inside which any led tape necessary for your room is placed is applied. The top profile is closed with a light-transmitting cover. On the sides of the stretched canvas. The whole system is on the same level, forming a single integral structure, as if everything is a single canvas.

Stretch ceiling light lines are used to illuminate, decorate and improve visual perception, and are able to zone the room in functionality.

Proper placement of lines helps to make adjustments and create a good impression of the features of the room and its volume, to focus on certain of the most striking objects of the interior and architectural ensemble.