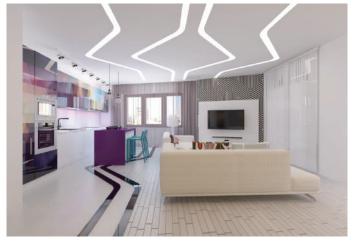

### **LINEAR LIGHT**

Light lines are the effect of a luminous flux floating in the air.

They are able to take any shape depicted on the ceiling surface.

The light source is led structures made by special technology.

Stretch ceiling light lines are used to illuminate, decorate and improve visual perception, and are able to zone the room in functionality.

Proper placement of lines helps to make adjustments and create a good impression of the features of the room and its volume, to focus on certain of the most striking objects of the interior and architectural ensemble.