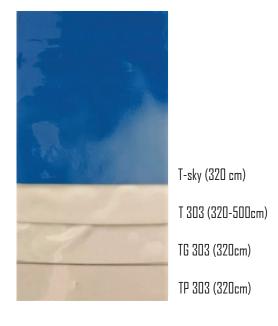

# **TRANSLUCENT**

The translucent technology combines ceilings and lighting in one unit.

Translucent fabrics transmit light, but remain sufficiently dense to hide communication elements of the main ceiling. Translucent film proportionally transmit light from the light sources so it gives the illusion that the ceiling surface is glowing itself. The most important advantage of this type of design will be the ability to construct a fully luminous surface. In this case, the whole ceiling will become one big lamp. In most cases, if white film is used, there is no need to install any additional lighting.