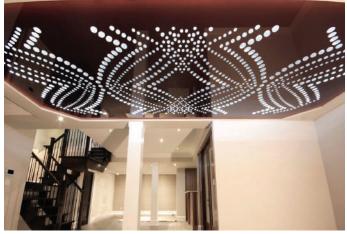

# ART PERFORATED

The Art-perforated ceiling is decorative cut-outs on stretched canvas.

The technology of Art-perforated stretch ceilings allows you to decorate the ceiling in a completely new way different from all previously existing ones. You can depict flowers, figures, butterflies, the lunar surface, different grids... anything. The Art-perforated ceiling implement an unusual project and composition; cut different sizes and shapes; create a multi-level unusual system with different colors and textures.