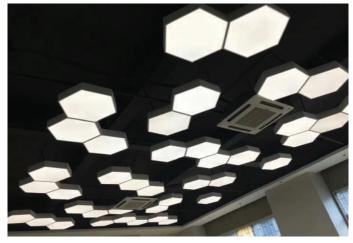

# ART PERFORATED

The Art-perforated ceiling is decorative cut-outs on stretched canvas.

The technology of Art-perforated stretch ceilings allows you to decorate the ceiling in a completely new way different from all previously existing ones. You can depict flowers, figures, butterflies, the lunar surface, different grids... anything. The Art-perforated ceiling implement an unusual project and composition; cut different sizes and shapes; create a multi-level unusual system with different colors and textures.