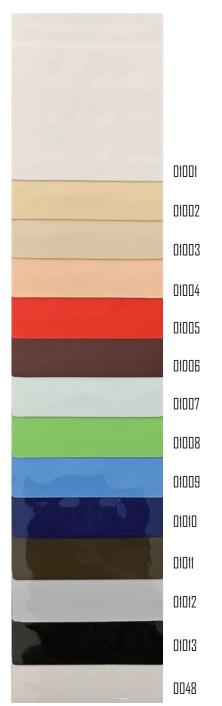

- more than 180 colour shades and finishes
- any image can be printed into SDceilings
- three-dimensional and multilevel structures
- stretch ceilings with a starry sky effect
- perforated and acoustic ceilings
- moisture and dust repellent
- 10 year warranty
- safe, allergy-free and recycable material

#### **SHELLS 320CM**

PL-SH 303

SH 303

SH 307

SH 501

SH 507

SD Stretch Ceilings are divided into three types according to the type of surface:

- matte, systems fit perfectly into any interior, imitating a perfectly plastered plane; - glossy, have a wide range of colors and they can increase the space visually; - satin — matte surface of the last kind of tension structures, satin, brought to shine by polishing. Any existing defect, multi-level ceiling can securely hide from prying eyes. The combination of different color and texture of the canvases allows you to get very interesting results. Multi-level ceilings don't require a special approach to cleaning.