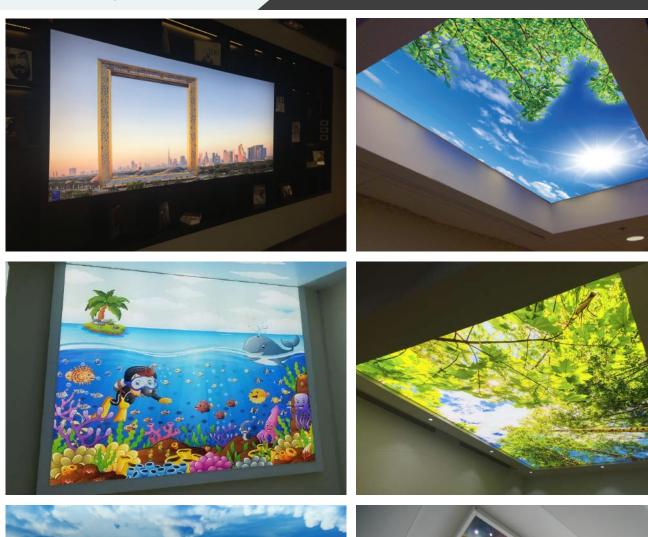

# **TRANSLUCENT**

The translucent technology combines ceilings and lighting in one unit.

Translucent fabrics transmit light, but remain sufficiently dense to hide communication elements of the main ceiling. Translucent film proportionally transmit light from the light sources so it gives the illusion that the ceiling surface is glowing itself. The most important advantage of this type of design will be the ability to construct a fully luminous surface. In this case, the whole ceiling will become one big lamp. In most cases, if white film is used, there is no need to install any additional lighting.

# **GLOSS 320CM**

Manufacturing stretch ceilings with Art can be divided into the following stages:

- Art for stretch ceilings you can choose any image from the following websites: shutterstock.com and depositphotos.com; and we will buy it for you! Or you can offer your image in a high quality.
- 2. Proceed to the selection of a suitable stretch fabric. The same image will look different on a matte, satin or glossy background.
- 3. The picture is increased and transferred to the canvas. Photo printing is carried out with non-toxic paints, resistant to high humidity, non-abrasion and non-fading.

# ART PERFORATED

The Art-perforated ceiling is decorative cut-outs on stretched canvas.

The technology of Art-perforated stretch ceilings allows you to decorate the ceiling in a completely new way different from all previously existing ones. You can depict flowers, figures, butterflies, the lunar surface, different grids... anything. The Art-perforated ceiling implement an unusual project and composition; cut different sizes and shapes; create a multi-level unusual system with different colors and textures.