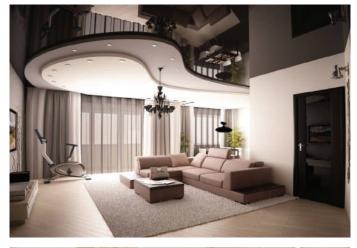

SDceilings propose stretch ceilings in a wide range of colors and textures. Texture glossy, matte, satin, transparent and metallic. All textures are suitable for printing pictures at our factory. Any design, picture or logo can be printed on the membrane. The ceilings are provided with a long guarantee (10 years). We also offer varios lighting solutions and prefabricate metal structures for complex ceilings installation. SDceilings products are suitable for every room including rooms with high fire protection and environmental control requirements (i.e. nurseries, recreational and educational institutions).