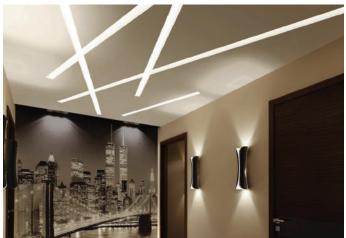

### **LINEAR LIGHT**

Light lines are the effect of a luminous flux floating in the air.

They are able to take any shape depicted on the ceiling surface.

The light source is led structures made by special technology.

Stretch ceiling light lines are used to illuminate, decorate and improve visual perception, and are able to zone the room in functionality.

Proper placement of lines helps to make adjustments and create a good impression of the features of the room and its volume, to focus on certain of the most striking objects of the interior and architectural ensemble.