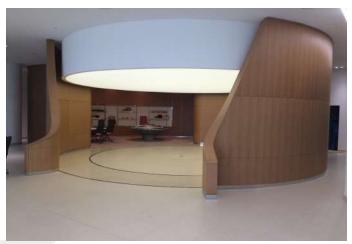

fire protection and environmental control requirements (i.e. nurseries, recreational and educational institutions).

- more than 180 colour shades and finishes
- any image can be printed into SDceilings
- three-dimensional and multilevel structures
- stretch ceilings with a starry sky effect
- perforated and acoustic ceilings
- moisture and dust repellent
- 10 year warranty
- safe, allergy-free and recycable material



The ceiling is ready

# INSTALLATION OF STRETCH CEILING

Installation the platform for spotlights 02



Hanging the canvas evenly

to the several points

Heating and stretching the ceiling 04















# SUPER GLOSS 200CM



# **ACOUSTIC 200CM**



M-Perf

# SUPER SATIN 200CM



# **SUPER MAT 200CM**



# SUPER TRANSLUCENT 200CM



03015

# **TRANSLUCENT**















The translucent technology combines ceilings and lighting in one unit.

Translucent fabrics transmit light, but remain sufficiently dense to hide communication elements of the main ceiling. Translucent film proportionally transmit light from the light sources so it gives the illusion that the ceiling surface is glowing itself. The most important advantage of this type of design will be the ability to construct a fully luminous surface. In this case, the whole ceiling will become one big lamp. In most cases, if white film is used, there is no need to install any additional lighting.





# **GLOSS 320CM**



# **GLOSS 320CM**













Manufacturing stretch ceilings with Art can be divided into the following stages:

- Art for stretch ceilings you can choose any image from the follow