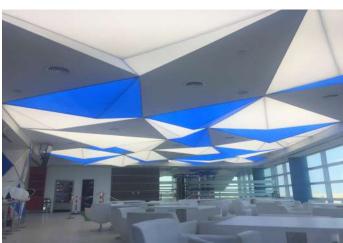

# ART PERFORATED

The Art-perforated ceiling is decorative cut-outs on stretched canvas.

The technology of Art-perforated stretch ceilings allows you to decorate the ceiling in a completely new way different from all previously existing ones. You can depict flowers, figures, butterflies, the lunar surface, different grids... anything. The Art-perforated ceiling implement an unusual project and composition; cut different sizes and shapes; create a multi-level unusual system with different colors and textures.