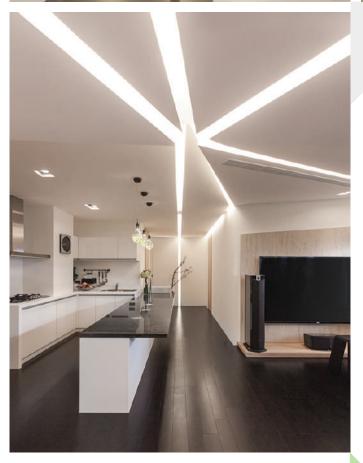

### **LINEAR LIGHT**

Light lines are the effect of a luminous flux floating in the air.

They are able to take any shape depicted on the ceiling surface.

The light source is led structures made by special technology.

As a basis is the special wide aluminum profile inside which any led tape necessary for your room is placed is applied. The top profile is closed with a light-transmitting cover. On the sides of the stretched canvas. The whole system is on the same level, forming a single integral structure, as if everything is a single canvas.

Stretch ceiling light lines are used to illuminate, decorate and improve visual perception, and are able to zone the room in functionality.

Proper placement of lines helps to make adjustments and create a good impression of the features of the room and its volume, to focus on certain of the most striking objects of the interior and architectural ensemble.