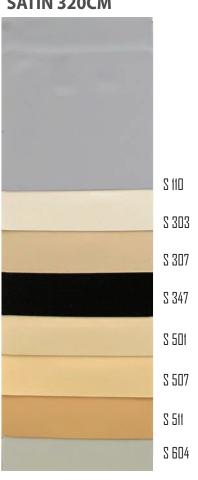

come one big lamp. In most cases, if white film is used, there is no need to install any additional lighting.





# **GLOSS 320CM**



# **GLOSS 320CM**













Manufacturing stretch ceilings with Art can be divided into the following stages:

- Art for stretch ceilings you can choose any image from the following websites: shutterstock.com and depositphotos.com; and we will buy it for you! Or you can offer your image in a high quality.
- 2. Proceed to the selection of a suitable stretch fabric. The same image will look different on a matte, satin or glossy background.
- 3. The picture is increased and transferred to the canvas. Photo printing is carried out with non-toxic paints, resistant to high humidity, non-abrasion and non-fading.



### **GLOSS 320CM**



#### **SATIN 320CM**



#### **MAT 320 CM**



# **TRANSLUCENT** 320 - 500 CM









A starry sky ceiling combines the stretch ceiling material and modern achievements of room lighting. A special projector is fixed behind the surface of the stretch ceiling. And it supplies voltage to the LED stripes. The stripes are output in special holes in the canvas. As a result, over your head you will have several dozens or hundreds of tiny lights which create the effect of the night sky. In addition to using fiberglass and a projector you can use photoprinting on stretch ceiling. Or a little bit more complicated variant which combines photoprinting and a projector with an optical fiber in one ceiling.



#### **LEAVES 320 CM**



#### **BROCADE 320 CM**



#### **GALAXY 320 CM**





PL-MS 303 M2 303

LV 303

LV 307

L