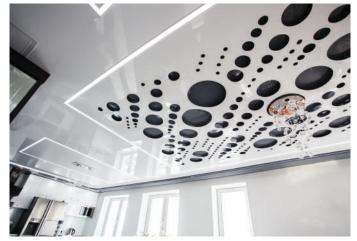

# ART PERFORATED

The Art-perforated ceiling is decorative cut-outs on stretched canvas.

The technology of Art-perforated stretch ceilings allows you to decorate the ceiling in a completely new way different from all previously existing ones. You can depict flowers, figures, butterflies, the lunar surface, different grids... anything. The Art-perforated ceiling implement an unusual project and composition; cut different sizes and shapes; create a multi-level unusual system with different colors and textures.