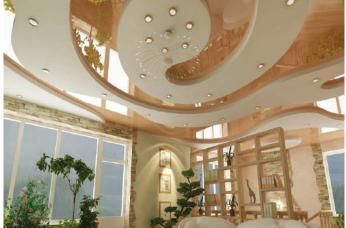

SDceilings propose stretch ceilings in a wide range of colors and textures. Texture glossy, matte, satin, transparent and metallic. All textures are suitable for printing pictures at our factory. Any design, picture or logo can be printed on the membrane. The ceilings are provided with a long guarantee (10 years). We also offer varios lighting solutions and prefabricate metal structures for complex ceilings installation. SDceilings products are suitable for every room including rooms with high fire protection and environmental control requirements (i.e. nurseries, recreational and educational institutions).

- more than 180 colour shades and finishes
- any image can be printed into SDceilings
- three-dimensional and multilevel structures
- stretch ceilings with a starry sky effect
- perforated and acoustic ceilings
- moisture and dust repellent
- 10 year warranty
- safe, allergy-free and recycable material