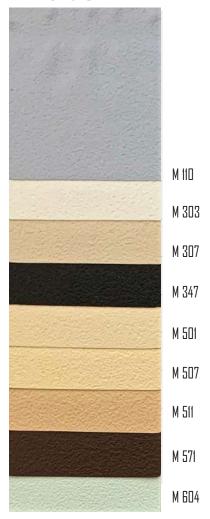

ost cases, if white film is used, there is no need to install any additional lighting.





# **GLOSS 320CM**



# **GLOSS 320CM**













Manufacturing stretch ceilings with Art can be divided into the following stages:

- Art for stretch ceilings you can choose any image from the following websites: shutterstock.com and depositphotos.com; and we will buy it for you! Or you can offer your image in a high quality.
- 2. Proceed to the selection of a suitable stretch fabric. The same image will look different on a matte, satin or glossy background.
- 3. The picture is increased and transferred to the canvas. Photo printing is carried out with non-toxic paints, resistant to high humidity, non-abrasion and non-fading.



### **GLOSS 320CM**



#### **SATIN 320CM**



#### **MAT 320 CM**



# **TRANSLUCENT** 320 - 500 CM









A starry sky ceiling combines the stretch ceiling material and modern achievements of room lighting. A special projector is fixed behind the surface of the stretch ceiling. And it supplies voltage to the LED stripes. The stripes are output in special holes in the canvas. As a result, over your head you will have several dozens or hundreds of tiny lights which create the effect of the night sky. In addition to using fiberglass and a projector you can use photoprinting on stretch ceiling. Or a little bit more complicated variant which combines photoprinting and a projector with an optical fiber in one ceiling.



#### **LEAVES 320 CM**



#### **BROCADE 320 CM**



#### **GALAXY 320 CM**





PL-MS 303 M2 303

LV 303

LV 307

LV 501

LV 507

#### **M