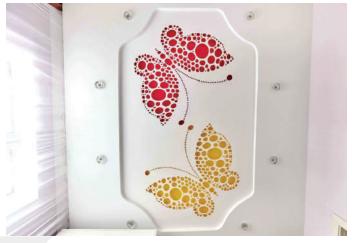

# ART PERFORATED

The Art-perforated ceiling is decorative cut-outs on stretched canvas.

The technology of Art-perforated stretch ceilings allows you to decorate the ceiling in a completely new way different from all previously existing ones. You can depict flowers, figures, butterflies, the lunar surface, different grids... anything. The Art-perforated ceiling implement an unusual project and composition; cut different sizes and shapes; create a multi-level unusual system with different colors and textures.