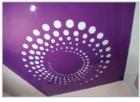

# ART PERFORATED

The Art-perforated ceiling is decorative cut-outs on stretched canvas.

The technology of Art-perforated stretch ceilings allows you to decorate the ceiling in a completely new way different from all previously existing ones. You can depict flowers, figures, butterflies, the lunar surface, different grids... anything. The Art-perforated ceiling implement an unusual project and composition; cut different sizes and shapes; create a multi-level unusual system with different colors and textures.