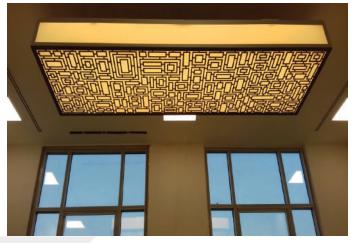

# ART PERFORATED

The Art-perforated ceiling is decorative cut-outs on stretched canvas.

The technology of Art-perforated stretch ceilings allows you to decorate the ceiling in a completely new way different from all previously existing ones. You can depict flowers, figures, butterflies, the lunar surface, different grids... anything. The Art-perforated ceiling implement an unusual project and composition; cut different sizes and shapes; create a multi-level unusual system with different colors and textures.