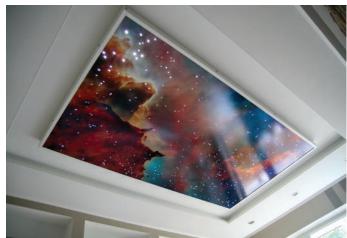

# **GLOSS 320CM**

Manufacturing stretch ceilings with Art can be divided into the following stages:

- Art for stretch ceilings you can choose any image from the following websites: shutterstock.com and depositphotos.com; and we will buy it for you! Or you can offer your image in a high quality.
- 2. Proceed to the selection of a suitable stretch fabric. The same image will look different on a matte, satin or glossy background.
- 3. The picture is increased and transferred to the canvas. Photo printing is carried out with non-toxic paints, resistant to high humidity, non-abrasion and non-fading.