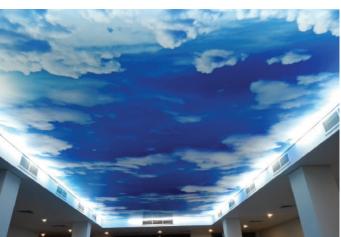

# **TRANSLUCENT**

The translucent technology combines ceilings and lighting in one unit.

Translucent fabrics transmit light, but remain sufficiently dense to hide communication elements of the main ceiling. Translucent film proportionally transmit light from the light sources so it gives the illusion that the ceiling surface is glowing itself. The most important advantage of this type of design will be the ability to construct a fully luminous surface. In this case, the whole ceiling will become one big lamp. In most cases, if white film is used, there is no need to install any additional lighting.