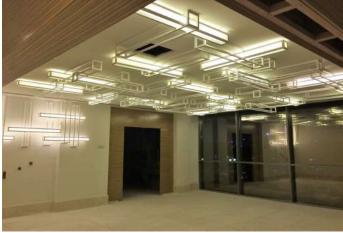

### **LINEAR LIGHT**

Light lines are the effect of a luminous flux floating in the air.

They are able to take any shape depicted on the ceiling surface.

The light source is led structures made by special technology.

As a basis is the special wide aluminum profile inside which any led tape necessary for your room is placed is applied. The top profile is closed with a light-transmitting cover. On the sides of the stretched canvas. The whole system is on the same level, forming a single integral structure, as if everything is a single canvas.

Stretch ceiling light lines are used to illuminate, decorate and improve visual perception, and are able to zone the room in functionality.

Proper placement of lines helps to make adjustments and create a good impression of the features of the room and its volume, to focus on certain of the most striking objects of the interior and architectural ensemble.