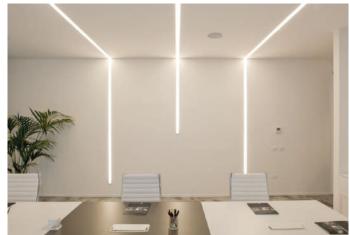

### **LINEAR LIGHT**

Light lines are the effect of a luminous flux floating in the air.

They are able to take any shape depicted on the ceiling surface.

The light source is led structures made by special technology.

As a basis is the special wide aluminum profile inside which any led tape necessary for your room is placed is applied. The top profile is closed with a light-transmitting cover. On the sides of the stretched canvas. The whole system is on the same level, forming a single integral structure, as if everything is a single canvas.