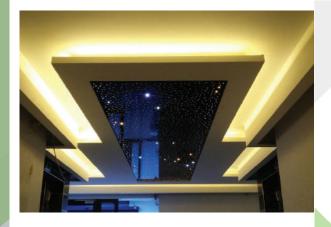

# INSTALLATION OF STRETCH CEILING

Installation the platform for spotlights 02

Hanging the canvas evenly

to the several points

Heating and stretching the ceiling 04