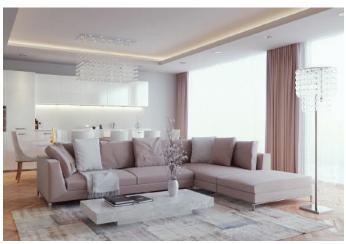

SDceilings propose stretch ceilings in a wide range of colors and textures. Texture glossy, matte, satin, transparent and metallic. All textures are suitable for printing pictures at our factory. Any design, picture or logo can be printed on the membrane. The ceilings are provided with a long guarantee (10 years). We also offer varios lighting solutions and prefabricate metal structures for complex ceilings installation. SDceilings products are suitable for every room including rooms with high fire protection and environmental control requirements (i.e. nurseries, recreational and educational institutions).

- more than 180 colour shades and finishes
- any image can be printed into SDceilings
- three-dimensional and multilevel structures
- stretch ceilings with a starry sky effect
- perforated and acoustic ceilings
- moisture and dust repellent
- 10 year warranty
- safe, allergy-free and recycable material