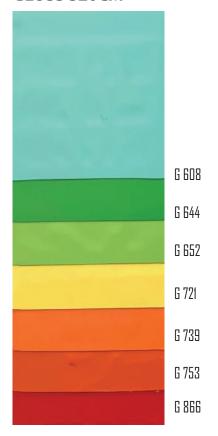

he whole ceiling will become one big lamp. In most cases, if white film is used, there is no need to install any additional lighting.





# **GLOSS 320CM**



# **GLOSS 320CM**













Manufacturing stretch ceilings with Art can be divided into the following stages:

- Art for stretch ceilings you can choose any image from the following websites: shutterstock.com and depositphotos.com; and we will buy it for you! Or you can offer your image in a high quality.
- 2. Proceed to the selection of a suitable stretch fabric. The same image will look different on a matte, satin or glossy background.
- 3. The picture is increased and transferred to the canvas. Photo printing is carried out with non-toxic paints, resistant to high humidity, non-abrasion and non-fading.



### **GLOSS 320CM**



#### **SATIN 320CM**



#### **MAT 320 CM**



# **TRANSLUCENT** 320 - 500 CM









A starry sky ceiling combines the stretch ceiling material and modern achievements of room lighting. A special projector is fixed behind the surface of the stretch ceiling. And it supplies voltage to the LED stripes. The stripes are output in special holes in the canvas. As a result, over your head you will have several dozens or hundreds of tiny lights which create the effect of the night sky. In addition to using fiberglass and a projector you can use photoprinting on stretch ceiling. Or a little bit more complicated variant which combines photoprinting and a projector with an optical fiber in one ceiling.



#### **LEAVES 320 CM**



#### **BROCADE 320 CM**



#### **GALAXY 320 CM**





PL-MS 303 M