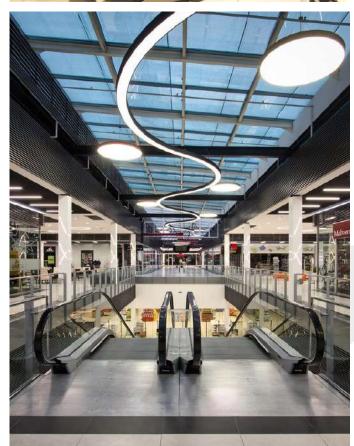

### **LINEAR LIGHT**

Light lines are the effect of a luminous flux floating in the air.

They are able to take any shape depicted on the ceiling surface.

The light source is led structures made by special technology.

Stretch ceiling light lines are used to illuminate, decorate and improve visual perception, and are able to zone the room in functionality.

Proper placement of lines helps to make adjustments and create a good impression of the features of the room and its volume, to focus on certain of the most striking objects of the interior and architectural ensemble.