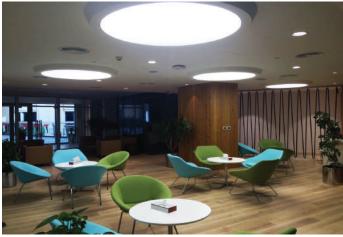

SDceilings propose stretch ceilings in a wide range of colors and textures. Texture glossy, matte, satin, transparent and metallic. All textures are suitable for printing pictures at our factory. Any design, picture or logo can be printed on the membrane. The ceilings are provided with a long guarantee (10 years). We also offer varios lighting solutions and prefabricate metal structures for complex ceilings installation. SDceilings products are suitable for every room including rooms with high fire protection and environmental control requirements (i.e. nurseries, recreational and educational institutions).

- more than 180 colour shades and finishes
- any image can be printed into SDceilings
- three-dimensional and multilevel structures
- stretch ceilings with a starry sky effect
- perforated and acoustic ceilings
- moisture and dust repellent
- 10 year warranty
- safe, allergy-free and recycable material