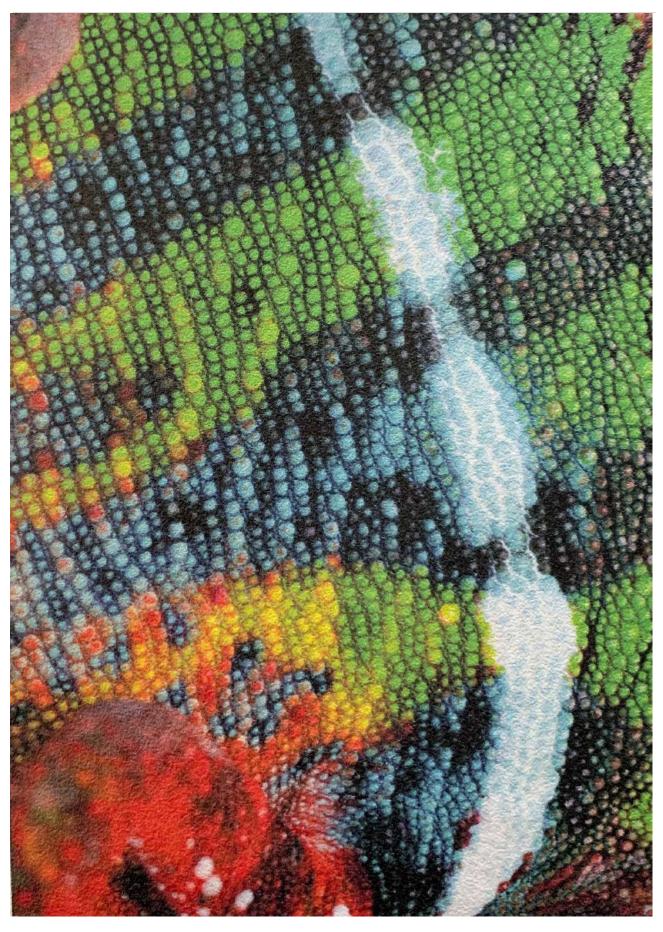

# **GLOSS 320CM**

Manufacturing stretch ceilings with Art can be divided into the following stages:

- Art for stretch ceilings you can choose any image from the following websites: shutterstock.com and depositphotos.com; and we will buy it for you! Or you can offer your image in a high quality.
- 2. Proceed to the selection of a suitable stretch fabric. The same image will look different on a matte, satin or glossy background.
- 3. The picture is increased and transferred to the canvas. Photo printing is carried out with non-toxic paints, resistant to high humidity, non-abrasion and non-fading.