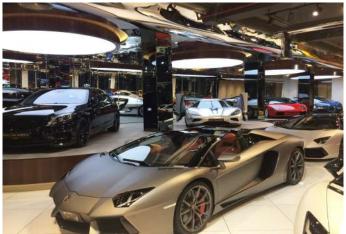

# **TRANSLUCENT**

The translucent technology combines ceilings and lighting in one unit.

Translucent fabrics transmit light, but remain sufficiently dense to hide communication elements of the main ceiling. Translucent film proportionally transmit light from the light sources so it gives the illusion that the ceiling surface is glowing itself. The most important advantage of this type of design will be the ability to construct a fully luminous surface. In this case, the whole ceiling will become one big lamp. In most cases, if white film is used, there is no need to install any additional lighting.