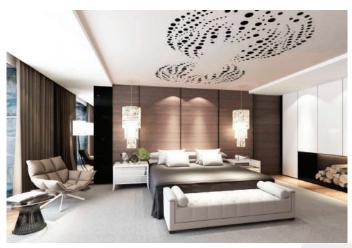

# ART PERFORATED

The Art-perforated ceiling is decorative cut-outs on stretched canvas.

The technology of Art-perforated stretch ceilings allows you to decorate the ceiling in a completely new way different from all previously existing ones. You can depict flowers, figures, butterflies, the lunar surface, different grids... anything. The Art-perforated ceiling implement an unusual project and composition; cut different sizes and shapes; create a multi-level unusual system with different colors and textures.