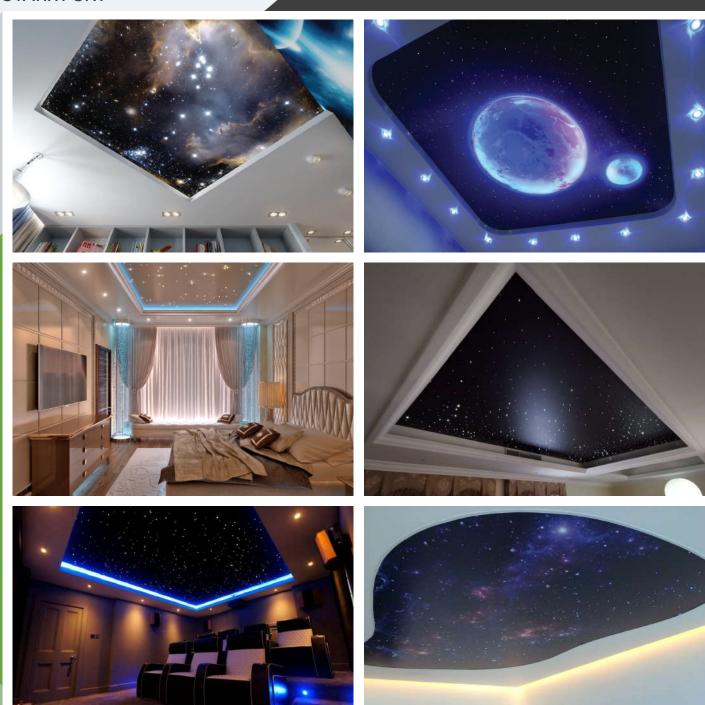

# **TRANSLUCENT** 320 - 500 CM

A starry sky ceiling combines the stretch ceiling material and modern achievements of room lighting. A special projector is fixed behind the surface of the stretch ceiling. And it supplies voltage to the LED stripes. The stripes are output in special holes in the canvas. As a result, over your head you will have several dozens or hundreds of tiny lights which create the effect of the night sky. In addition to using fiberglass and a projector you can use photoprinting on stretch ceiling. Or a little bit more complicated variant which combines photoprinting and a projector with an optical fiber in one ceiling.

#### **GALAXY 320 CM**

PL-MS 303 M2 303

LV 303

LV 307

LV 501

LV 507