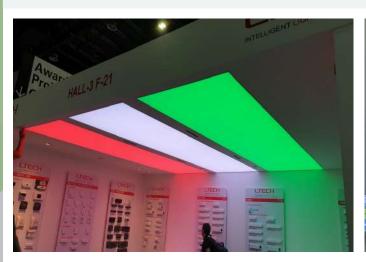

### **LINEAR LIGHT**

Light lines are the effect of a luminous flux floating in the air.

They are able to take any shape depicted on the ceiling surface.

The light source is led structures made by special technology.

As a basis is the special wide aluminum profile inside which any led tape necessary for your room is placed is applied. The top profile is closed with a light-transmitting cover. On the sides of the stretched canvas. The whole system is on the same level, forming a single integral structure, as if everything is a single canvas.

Stretch ceiling light lines are used to illuminate, decorate and improve visual perception, and are able to zone the room in functionality.

Proper placement of lines helps to make adjustments and create a good impression of the features of the room and its volume, to focus on certain of the most striking objects of the interior and architectural ensemble.