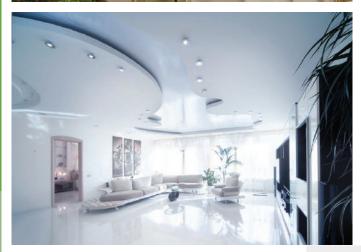

SDceilings propose stretch ceilings in a wide range of colors and textures. Texture glossy, matte, satin, transparent and metallic. All textures are suitable for printing pictures at our factory. Any design, picture or logo can be printed on the membrane. The ceilings are provided with a long guarantee (10 years). We also offer varios lighting solutions and prefabricate metal structures for complex ceilings installation. SDceilings products are suitable for every room including rooms with high fire protection and environmental control requirements (i.e. nurseries, recreational and educational institutions).

- more than 180 colour shades and finishes
- any image can be printed into SDceilings
- three-dimensional and multilevel structures
- stretch ceilings with a starry sky effect
- perforated and acoustic ceilings
- moisture and dust repellent
- 10 year warranty
- safe, allergy-free and recycable material